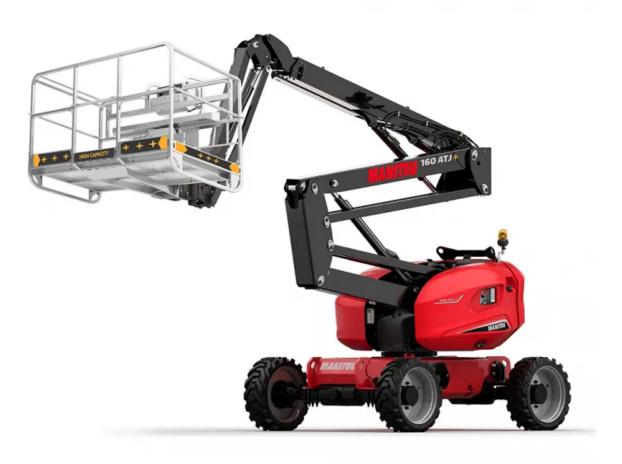

**160 ATJ+** Created on 2 June 2021 at 07:51:57 UTC

Technical sheet :







# oumo » rent B B B S S P R S F

#### www.duma-rent.com

160 ATJ+ - Created on 2 June 2021 at 07:51:57 UTC

| scities                                 | Metric                                                                                                               |
|-----------------------------------------|----------------------------------------------------------------------------------------------------------------------|
|                                         |                                                                                                                      |
| ing height h21                          | 16.21 m                                                                                                              |
| h7