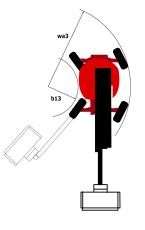

#### www.duma-rent.com

160 ATJ+ - Created on 2 June 2021 at 07:51:57 UTC

| scities                                 | Metric                                                                                                               |
|-----------------------------------------|----------------------------------------------------------------------------------------------------------------------|
|                                         |                                                                                                                      |
| ing height h21                          | 16.21 m                                                                                                              |
| h7                                      | 14.21 m                                                                                                              |
| outreach r1                             | 8.52 m                                                                                                               |
| hang h31                                | 7.4 m                                                                                                                |
| ular arm rotation (top / bottom)        | +66.5 ° / -65.8 °                                                                                                    |
| orm capacity Q                          | 408 kg                                                                                                               |
| t rotation                              | 350 °                                                                                                                |
| orm rotation (right / left)             | 90 ° / 90 °                                                                                                          |
| ber of people (inside / outside)        | 3 / 3                                                                                                                |
| ht and dimensions                       |                                                                                                                      |
| om weight*                              | 7500 kg                                                                                                              |
| orm dimensions (length x width) Ip / ep | 2.3 m x 0.9 m                                                                                                        |
| bl bl                                   | 2.45 m                                                                                                               |
| all length 11                           | 7.09 m                                                                                                               |
| h17                                     | 2.47 m                                                                                                               |
| all length (stowed) 19                  | 4.89 m                                                                                                               |
| all height (stowed) h18                 | 2.94 m                                                                                                               |
| rheight (access) h20                    | 0.38 m                                                                                                               |
| terweight offset (turret at 90°) a7     | 0.15 m                                                                                                               |
| nal turning radius (over tyres) b13     | 1.28 m                                                                                                               |
| na tuming radius (vici yici) Wa3        | 4.09 m                                                                                                               |
| nd clearance at centre of wheelbase m2  | 0.4 m                                                                                                                |
| elbase y                                | 2.2 m                                                                                                                |
| y mances                                | 2.2 111                                                                                                              |
| speed - stowed                          | 5 km/h                                                                                                               |
| speed - raised                          | 1 km/h                                                                                                               |
| eability                                | 45 %                                                                                                                 |
| issible leveling                        | 5 °                                                                                                                  |
| els                                     |                                                                                                                      |
| type                                    | Foam-filled                                                                                                          |
| ensions of front wheels / rear wheels   | 908 x 370 mm - 908 x 370 mm                                                                                          |
| wheels (front / rear)                   | 2/2                                                                                                                  |
| ing wheels (front / rear)               | 2/2                                                                                                                  |
| ng wheels (front / rear)                | 0 / 2                                                                                                                |
| ne/Battery                              |                                                                                                                      |
| ne brand / model                        | Kubota - D1105-E4B                                                                                                   |
| ne norm                                 | Stage V                                                                                                              |
| ingine power rating / Power (kW)        | 24.5 Hp / 18.5 kW                                                                                                    |
| ellaneous                               |                                                                                                                      |
| nd Pressure                             | 11.6 daN/cm²                                                                                                         |
| aulic Pressure                          | 340 Bar                                                                                                              |
| aulic tank capacity                     | 531                                                                                                                  |
| tank                                    | 51                                                                                                                   |
| e to environment (LwA)                  | < 105 dB(A)                                                                                                          |
| tion on hands/arms                      | < 105 uB(A)<br>< 0.5 m/s <sup>2</sup>                                                                                |
| uon on nanos/anns                       | 71                                                                                                                   |
| dards compliance                        |                                                                                                                      |
| machine is in compliance with:          | European directives: 2006/42/EC- Machinery (revised<br>EN280:2013) - 2004/108/EC (EMC) - 2006/95/EC<br>(Low voltage) |