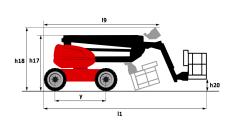

#### www.duma-rent.com

160 ATJ+ - Created on 2 June 2021 at 07:51:57 UTC

| scities                                 | Metric                                                                                                               |
|-----------------------------------------|----------------------------------------------------------------------------------------------------------------------|
|                                         |                                                                                                                      |
| ing height h21                          | 16.21 m                                                                                                              |
| h7                                      | 14.21 m                                                                                                              |
| outreach r1                             | 8.52 m                                                                                                               |
| hang h31                                | 7.4 m                                                                                                                |
| ular arm rotation (top / bottom)        | +66.5 ° / -65.8 °                                                                                                    |
| orm capacity Q                          | 408 kg                                                                                                               |
| t rotation                              | 350 °                                                                                                                |
| orm rotation (right / left)             | 90 ° / 90 °                                                                                                          |
| ber of people (inside / outside)        | 3 / 3                                                                                                                |
| ht and dimensions                       |                                                                                                                      |
| om weight*                              | 7500 kg                                                                                                              |
| orm dimensions (length x width) Ip / ep | 2.3 m x 0.9 m                                                                                                        |
| bl bl                                   | 2.45 m                                                                                                               |
| all length 11                           | 7.09 m                                                                                                               |
| h17                                     | 2.47 m                                                                                                               |
| all length (stowed) 19                  | 4.89 m                                                                                                               |
| all height (stowed) h18                 | 2.94 m                                                                                                               |
| rheight (access) h20                    | 0.38 m                                                                                                               |
| terweight offset (turret at 90°) a7     | 0.15 m                                                                                                               |
| nal turning radius (over tyres) b13     | 1.28 m                                                                                                               |
| na tuming radius (vici yici) Wa3        | 4.09 m                                                                                                               |
| nd clearance at centre of wheelbase m2  | 0.4 m                                                                                                                |
| elbase y                                | 2.2 m                                                                                                                |
| y mances                                | 2.2 111                                                                                                              |
| speed - stowed                          | 5 km/h                                                                                                               |
| speed - raised                          | 1 km/h                                                                                                               |
| eability                                | 45 %                                                                                                                 |
| issible leveling                        | 5 °                                                                                                                  |
| els                                     |                                                                                                                      |
| type                                    | Foam-filled                                                                                                          |
| ensions of front wheels / rear wheels   | 908 x 370 mm - 908 x 370 mm                                                                                          |
| wheels (front / rear)                   | 2/2                                                                                                                  |
| ing wheels (front / rear)               | 2/2                                                                                                                  |
| ng wheels (front / rear)                | 0 / 2                                                                                                                |
| ne/Battery                              |                                                                                                                      |
| ne brand / model                        | Kubota - D1105-E4B                                                                                                   |
| ne norm                                 | Stage V                                                                                                              |
| ingine power rating / Power (kW)        | 24.5 Hp / 18.5 kW                                                                                                    |
| ellaneous                               |                                                                                                                      |
| nd Pressure                             | 11.6 daN/cm²                                                                                                         |
| aulic Pressure                          | 340 Bar                                                                                                              |
| aulic tank capacity                     | 531                                                                                                                  |
| tank                                    | 51                                                                                                                   |
| e to environment (LwA)                  | < 105 dB(A)                                                                                                          |
| tion on hands/arms                      | < 105 uB(A)<br>< 0.5 m/s <sup>2</sup>                                                                                |
| uon on nanos/anns                       | 71                                                                                                                   |
| dards compliance                        |                                                                                                                      |
| machine is in compliance with:          | European directives: 2006/42/EC- Machinery (revised<br>EN280:2013) - 2004/108/EC (EMC) - 2006/95/EC<br>(Low voltage) |

## **Dimensional drawing**

160 ATJ+ - Created on 2 June 2021 at 07:51:57 UTC