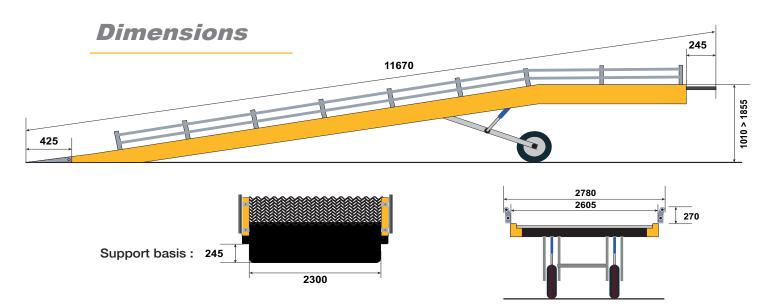

#### **Specifications**

|                                  | HSE 12T        | HSE 16T        |
|----------------------------------|----------------|----------------|
| Capacity                         | 12 ton         | 16 ton         |
| Length                           | 11670 mm       | 11670 mm       |
| Length horizontal platform       | 2500 mm        | 2500 mm        |
| Total width                      | 2285 mm        | 2285 mm        |
| Inside width                     | 2115 mm        | 2115 mm        |
| Adjustable height                | 1010 > 1855 mm | 1010 > 1855 mm |
| Fork clamp to move with forklift | Yes            | Yes            |
| 12V power unit                   | Yes            | Yes            |
| 1 x on board batterie            | Yes            | Yes            |
| Additional hand pump             | Yes            | Yes            |
| External battery charger         | Optional       | Optional       |
| Price ex-works                   |                |                |

#### **Specifications**

|                                  | HWE 16T        |
|----------------------------------|----------------|
| Capacity                         | 16 ton         |
| Length                           | 11670 mm       |
| Length horizontal platform       | 2500 mm        |
| Total width                      | 2780 mm        |
| Inside width                     | 2605 mm        |
| Adjustable height                | 1010 > 1855 mm |
| Fork clamp to move with forklift | Yes            |
| 12V power unit                   | Yes            |
| 1 x on board batterie            | Yes            |
| Additional hand pump             | Yes            |
| External battery charger         | Optional       |
| Price ex-works                   |                |

Support basis:

HSE 12/16T : 2100 x 245 mm HWE 16T : 2300 x 245 mm