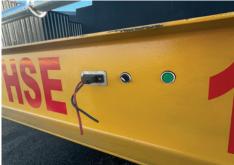

#### Manual of the ramp

- The ramp serves for loading and unloading goods yes of no with a fork-lift truck or other means of transport.
- Take care that the horizontal support head plates entirely and in a straight line carry the trailer and that the support to the plate at the foot of the ramp is flat.
- Maximum height support is 1,7 metre.
- While loading and unloading the lorry the chain must always be fixed so that the ramp bridge and the lorry will form one whole and so you can work on a safe way.
- The hydraulic driving supports have to be unloaded before the bridge can be accessed.
- Use the control button to lower the ramp.
- To move the height, use the handle near the pumps.
- Attention!! By use of the bridge, always open the hydraulic tap.
- Never use the ramp when loading or unloading with a closed hydraulic tap.
- The hydraulic pumps can be pumped up by using the appropriate bar that you can put in the provided opening at the top of the ramp and in this way can pump upwards.
- By opening the appropriate tap you can lower the ramp.
- The ramp can be easily moved by piercing one fork of the forklift through the fork shoe, fasten
  it and lifting it up. In this way you can drive him to the desirable place which is preferably a hard
  and flat surface.
- For great movements of the ramp, please bring it in an as lower position as possible and only put it to height for positioning the trailer.
- Bring the ramp at rest in a lower position.

#### **Details of the parts**

Front

Bump bars

Nose

Fork shoe

Wheels

Additional hand pump

Operation buttons