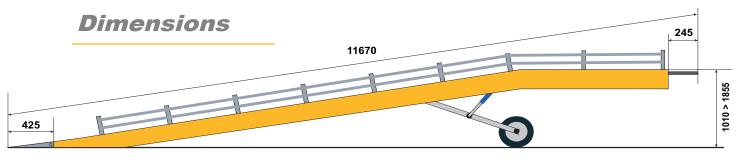

#### **Specifications**

|                                  | HSE 12T        | HSE 16T        |
|----------------------------------|----------------|----------------|
| Capacity                         | 12 ton         | 16 ton         |
| Length                           | 11670 mm       | 11670 mm       |
| Length horizontal platform       | 2500 mm        | 2500 mm        |
| Total width                      | 2285 mm        | 2285 mm        |
| Inside width                     | 2115 mm        | 2115 mm        |
| Adjustable height                | 1010 > 1855 mm | 1010 > 1855 mm |
| Fork clamp to move with forklift | Yes            | Yes            |
| 12V power unit                   | Yes            | Yes            |
| 1 x on board batterie            | Yes            | Yes            |
| Additional hand pump             | Yes            | Yes            |
| External battery charger         | Optional       | Optional       |
| Price ex-works                   |                |                |