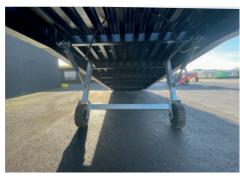

#### **Details of the parts**

Front

Bump bars

Nose

Fork shoe

Wheels

Additional hand pump

Operation buttons

Support basis:

HSE 12/16T : 2100 x 245 mm HWE 16T : 2300 x 245 mm