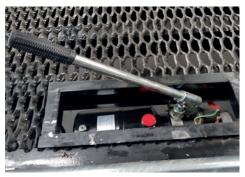

#### Manual of the ramp

- The ramp serves for loading and unloading goods yes of no with a fork-lift truck or other means of transport.
- Take care that the horizontal support head plates entirely and in a straight line carry the trailer and that the support to the plate at the foot of the ramp is flat.
- Maximum height support is 1,7 metre.
- While loading and unloading the lorry the chain must always be fixed so that the ramp bridge and the lorry will form one whole and so you can work on a safe way.
- The hydraulic driving supports have to be unloaded before the bridge can be accessed.
- Use the control button to lower the ramp.
- To move the height, use the handle near the pumps.
- Attention!! By use of the bridge, always open the hydraulic tap.
- Never use the ramp when loading or unloading with a closed hydraulic tap.
- The hydraulic pumps can be pumped up by using the appropriate bar that you can put in the provided opening at the top of the ramp and in this way can pump upwards.
- By opening the appropriate tap you can lower the ramp.
- The ramp can be easily moved by piercing one fork of the forklift through the fork shoe, fasten
  it and lifting it up. In this way you can drive him to the desirable place which is preferably a hard
  and flat surface.
- For great movements of the ramp, please bring it in an as lower position as possible and only put it to height for positioning the trailer.
- Bring the ramp at rest in a lower position.

#### **Details of the parts**

Front

Bump bars

Nose

Fork shoe

Wheels

Additional hand pump

Operation buttons