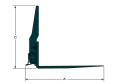

### Weights and dimensions

| Description                 | Item<br>number | Operating weight (kg) | Shipping weight (kg) | Overall Length<br>(A) (mm) | Overall Width<br>(B) (mm) | Overall Height (C) (mm) |
|-----------------------------|----------------|-----------------------|----------------------|----------------------------|---------------------------|-------------------------|
| Hydraulic Pallet Forks 42in | 6905425        | 272.0                 | 272.0                | 1066.8                     | 1219.0                    | 991.0                   |
| Hydraulic Pallet Forks 48in | 6905492        | 268.0                 | 268.0                | 1219.2                     | 1219.0                    | 991.0                   |