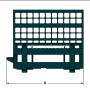

#### Main features

Large, square holes in back screen provide excellent fork/load visibility. Screen made from durable, heavy gauge steel for long life.

Sizes available for the complete range of Bobcat loaders (see below for specifications and dimensions).

### Weights and dimensions

| Description                 | Item<br>number | Operating weight (kg) | Shipping weight (kg) | Overall Length<br>(A) (mm) | Overall Width<br>(B) (mm) | Overall Height (C) (mm) |
|-----------------------------|----------------|-----------------------|----------------------|----------------------------|---------------------------|-------------------------|
| Hydraulic Pallet Forks 42in | 6905425        | 272.0                 | 272.0                | 1066.8                     | 1219.0                    | 991.0                   |
| Hydraulic Pallet Forks 48in | 6905492        | 268.0                 | 268.0                | 1219.2                     | 1219.0                    | 991.0                   |